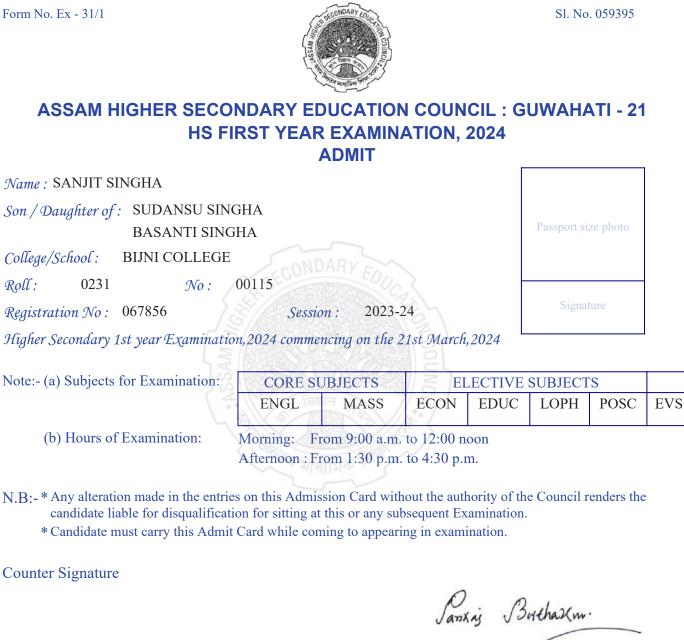

| ASSAM HIGHER SECOI<br>HS FII                                                                                             | RST YEAR                      |                 |             |             | UWAH        | ATI - 21   |        |
|--------------------------------------------------------------------------------------------------------------------------|-------------------------------|-----------------|-------------|-------------|-------------|------------|--------|
| Name : AMIN BASUMATARY                                                                                                   |                               |                 |             |             |             |            |        |
| <i>Son / Daughter of</i> : DILIP BASUMA<br>BIHULA BASUM                                                                  |                               |                 |             |             | Passport si | ze photo   |        |
| College/School: BIJNI COLLEGE<br>Roll: 0231 No:                                                                          | 00008                         |                 |             | _           |             |            |        |
| Registration No: 067749                                                                                                  | Sessio                        | m: 2023-2       | 24          |             | Signa       | ture       |        |
| Higher Secondary 1st year Examination                                                                                    | n,2024 comme1                 | ncing on the 2  | lst March,  | 2024        |             |            |        |
| Note:- (a) Subjects for Examination: CORE SUBJECTS ELECTIVE SUBJECTS                                                     |                               |                 |             |             |             | <u>S</u>   |        |
|                                                                                                                          | ENGL                          | MBOD            | ADBD        | EDUC        | LOPH        | POSC       | EVS    |
|                                                                                                                          | Morning: Fr<br>Afternoon : Fr |                 |             |             | Į           | 1          | 11     |
| N.B:- * Any alteration made in the entries<br>candidate liable for disqualification<br>* Candidate must carry this Admit | on for sitting at             | this or any sub | osequent Ex | amination.  | e Council r | enders the |        |
| Counter Signature                                                                                                        |                               |                 |             |             |             |            |        |
|                                                                                                                          |                               |                 | Janx        | ing B       | vitha Km    |            |        |
| Officer in Charge                                                                                                        |                               |                 |             | ontroller o | -           |            |        |
| Officer-in-Charge<br>Examination Centre                                                                                  |                               | А               | lssam Higl  |             |             |            | ouncil |
| (Office Seal)                                                                                                            |                               |                 | 0           |             | hati - 21   |            |        |