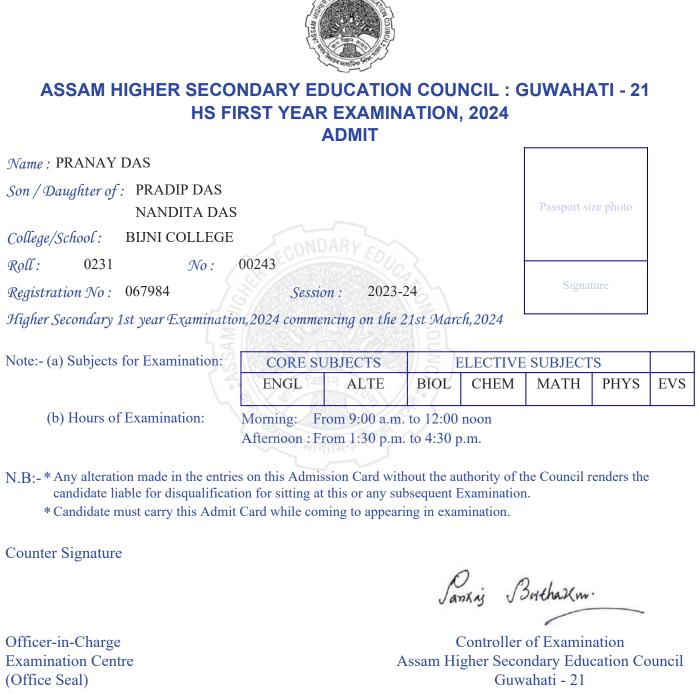

|                                                                                                                       |                               | 200               |             |             |             |            |        |
|-----------------------------------------------------------------------------------------------------------------------|-------------------------------|-------------------|-------------|-------------|-------------|------------|--------|
| ASSAM HIGHER SECO<br>HS FI                                                                                            | RST YEAR                      |                   |             |             | UWAHA       | ATI - 21   |        |
| Name : AMAL BISWAS                                                                                                    |                               |                   |             |             |             |            |        |
| Son / Daughter of : PARIMAL BISW<br>SUHAGI BISWA                                                                      |                               |                   |             |             | Passport si | ze photo   |        |
| College/School : BIJNI COLLEGE                                                                                        |                               |                   |             |             |             |            |        |
| Roll:         0231         No:           Registration No:         067748                                              | 00007<br>Sessio               | <i>n</i> : 2023-2 | 24          |             | Signa       | ture       |        |
| Higher Secondary 1st year Examinatio                                                                                  | n,2024 comme1                 | icing on the 2    | lst March,  | ,2024 L     |             |            |        |
| Note:- (a) Subjects for Examination:                                                                                  | CORE SU                       | BJECTS            | EL          | LECTIVE     | SUBJECT     | <u>S</u>   |        |
|                                                                                                                       | ENGL                          | MASS              | ADAS        | EDUC        | LOPH        | POSC       | EVS    |
| (b) Hours of Examination:                                                                                             | Morning: Fr<br>Afternoon : Fr |                   |             |             | Į           | 1          |        |
| N.B:- * Any alteration made in the entrie<br>candidate liable for disqualificati<br>* Candidate must carry this Admit | on for sitting at             | this or any sub   | osequent Ex | amination.  | e Council 1 | enders the |        |
| Counter Signature                                                                                                     |                               |                   |             |             |             |            |        |
|                                                                                                                       |                               |                   | Janx        | ing B       | whatem      |            |        |
| Officer-in-Charge                                                                                                     |                               |                   | Co          | ontroller c | of Examin   | ation      |        |
| Examination Centre                                                                                                    |                               | А                 | lssam Higl  | her Secon   | dary Edu    |            | ouncil |
| (Office Seal)                                                                                                         |                               |                   |             | Guwa        | hati - 21   |            |        |