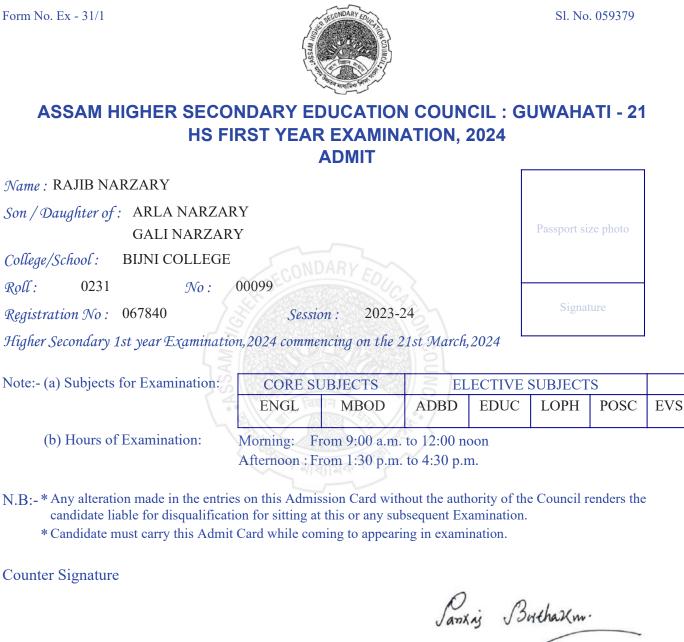

ion No: 067839 Session: 2

2023-24

Signature

POSC

EVS

Higher Secondary 1st year Examination, 2024 commencing on the 21st March, 2024

Note:- (a) Subjects for Examination:

CORE SUBJECTSELECTIVE SUBJECTSENGLMBODADBDEDUCLOPH

(b) Hours of Examination:

Morning: From 9:00 a.m. to 12:00 noon Afternoon : From 1:30 p.m. to 4:30 p.m.

N.B:- \* Any alteration made in the entries on this Admission Card without the authority of the Council renders the candidate liable for disqualification for sitting at this or any subsequent Examination.

\* Candidate must carry this Admit Card while coming to appearing in examination.

Counter Signature

Officer-in-Charge Examination Centre (Office Seal)

Sanxaj Buthaxm.

Controller of Examination Assam Higher Secondary Education Council Guwahati - 21

Roll:



Officer-in-Charge **Examination Centre** (Office Seal)

Controller of Examination Assam Higher Secondary Education Council Guwahati - 21



| ASSAM HIGHER SECO<br>HS FI                                                                                            | RST YEAF                      |                |             |                    | UWAH        | ATI - 21    |        |
|-----------------------------------------------------------------------------------------------------------------------|-------------------------------|----------------|-------------|--------------------|-------------|-------------|--------|
| Name : RAMEN BARMAN                                                                                                   |                               |                |