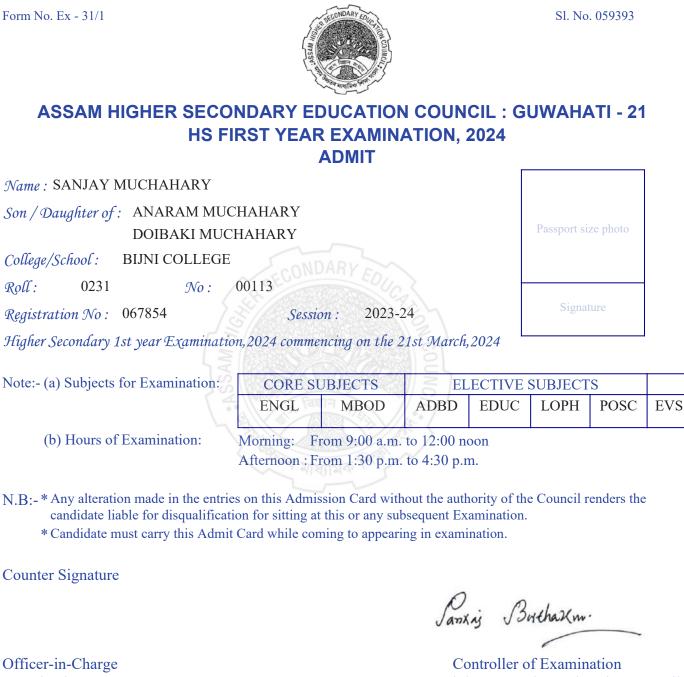

|                                                                                                                       |                               | 200               |             |             |             |            |        |
|-----------------------------------------------------------------------------------------------------------------------|-------------------------------|-------------------|-------------|-------------|-------------|------------|--------|
| ASSAM HIGHER SECO<br>HS FI                                                                                            | RST YEAR                      |                   |             |             | UWAHA       | ATI - 21   |        |
| Name : AMAL BISWAS                                                                                                    |                               |                   |             |             |             |            |        |
| Son / Daughter of : PARIMAL BISW<br>SUHAGI BISWA                                                                      |                               |                   |             |             | Passport si | ze photo   |        |
| College/School : BIJNI COLLEGE                                                                                        |                               |                   |             |             |             |            |        |
| Roll:         0231         No:           Registration No:         067748                                              | 00007<br>Sessio               | <i>n</i> : 2023-2 | 24          |             | Signa       | ture       |        |
| Higher Secondary 1st year Examinatio                                                                                  | n,2024 comme1                 | icing on the 2    | lst March,  | ,2024 L     |             |            |        |
| Note:- (a) Subjects for Examination:                                                                                  | CORE SU                       | BJECTS            | EL          | LECTIVE     | SUBJECT     | <u>S</u>   |        |
|                                                                                                                       | ENGL                          | MASS              | ADAS        | EDUC        | LOPH        | POSC       | EVS    |
| (b) Hours of Examination:                                                                                             | Morning: Fr<br>Afternoon : Fr |                   |             |             | Į           | 1          |        |
| N.B:- * Any alteration made in the entrie<br>candidate liable for disqualificati<br>* Candidate must carry this Admit | on for sitting at             | this or any sub   | osequent Ex | amination.  | e Council 1 | enders the |        |
| Counter Signature                                                                                                     |                               |                   |             |             |             |            |        |
|                                                                                                                       |                               |                   | Janx        | ing B       | whatem      |            |        |
| Officer-in-Charge                                                                                                     |                               |                   | Co          | ontroller c | of Examin   | ation      |        |
| Examination Centre                                                                                                    |                               | А                 | lssam Higl  | her Secon   | dary Edu    |            | ouncil |
| (Office Seal)                                                                                                         |                               |                   |             | Guwa        | hati - 21   |            |        |