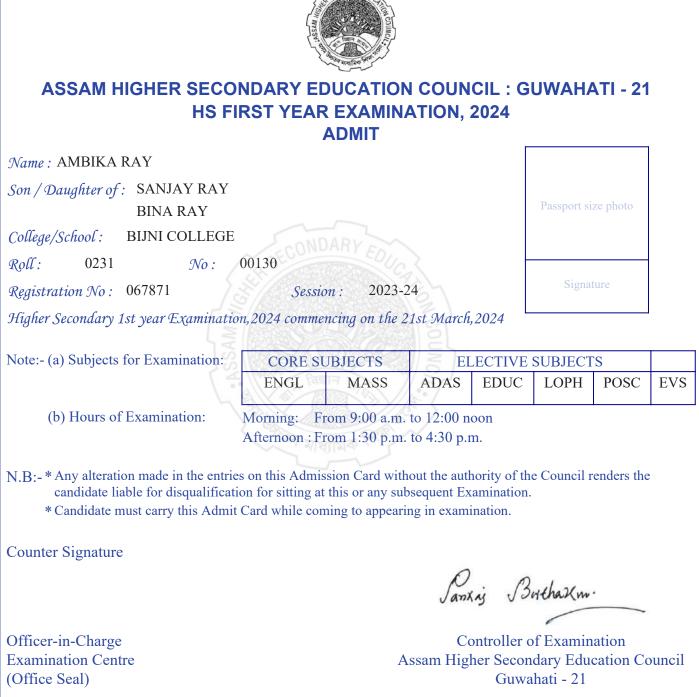

| ASSAM HIGHER SECO                         |                 |                 |             |              | UWAH        | 411 - 21   |       |
|-------------------------------------------|-----------------|-----------------|-------------|--------------|-------------|------------|-------|
|                                           | RST YEAR        |                 | ATION,      | 2024         |             |            |       |
|                                           | /               |                 |             | Г            |             |            |       |
| Name : ANANTA BHOWMICK                    |                 |                 |             |              |             |            |       |
| Son / Daughter of: APAL BHOWM             | ICK             |                 |             |              |             |            |       |
| MIRA BHOWM                                | ICK             |                 |             |              | Passport si | ze photo   |       |
| College/School : BIJNI COLLEGE            |                 |                 |             |              |             |            |       |
| Roll: 0231 No:                            | 00009           |                 |             | -            |             |            |       |
| Registration No: 067750                   | Sessio          | n: 2023-2       | 24          |              | Signa       | ture       |       |
|                                           |                 |                 |             |              |             |            |       |
| Higher Secondary 1st year Examinatio      | n,2024 comme1   | ncing on the 2  | elst March  | ,2024        |             |            |       |
| Note:- (a) Subjects for Examination:      | CORE SU         | IPIECTS         |             | FCTIVE       | SUBJECT     | 27         |       |
| Tote: (a) Subjects for Examination.       | ENGL            | MASS            | LOPH        | ADAS         | POSC        | EVS        |       |
| L.                                        | LINGE           |                 | EDUC        | LOIN         | 7 ID/10     | 1050       | LVD   |
| (b) Hours of Examination:                 | Morning: Fr     |                 |             |              |             |            |       |
|                                           | Afternoon : Fr  | om 1:30 p.m.    | to 4:30 p.1 | m.           |             |            |       |
| N.B:- * Any alteration made in the entrie | s on this Admis | sion Card with  | out the aut | hority of th | e Council 1 | enders the |       |
| candidate liable for disqualificati       |                 |                 |             |              |             | chucis the |       |
| * Candidate must carry this Admit         | Card while com  | ning to appeari | ng in exam  | ination.     |             |            |       |
|                                           |                 |                 |             |              |             |            |       |
| Counter Signature                         |                 |                 |             |              |             |            |       |
|                                           |                 |                 | P           | · 12         | orthaxm     |            |       |
|                                           |                 |                 | Jani        | ing UD       | Hehakm      |            |       |
|                                           |                 |                 |             |              | -           |            |       |
| Officer-in-Charge                         |                 | A               |             |              | of Examin   |            |       |
| Examination Centre<br>(Office Seal)       |                 | A               | Issam Hig   |              | ahati - 21  |            | Junch |
|                                           |                 |                 |             | Sum          | ·······     |            |       |