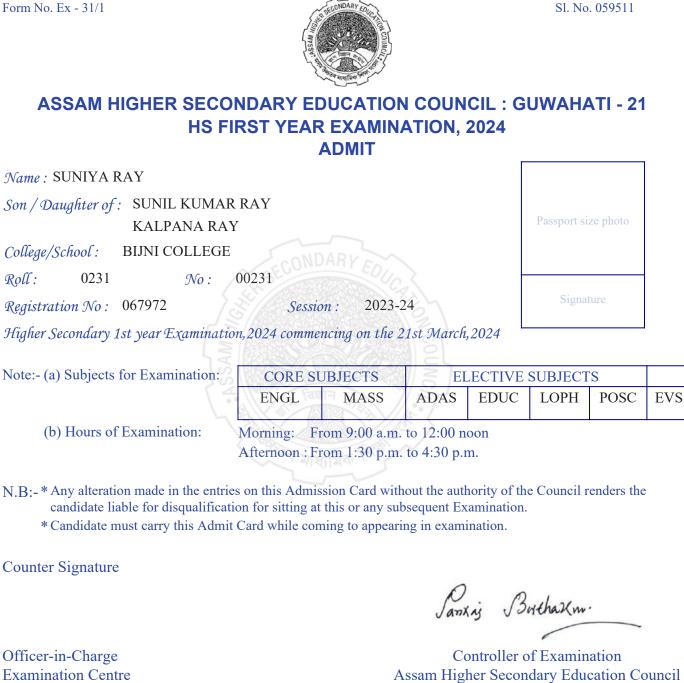

| ASSAM HIGHER SECOI<br>HS FII                                                                                             |                               |                 |                 |             | UWAHA       | ATI - 21   |       |
|--------------------------------------------------------------------------------------------------------------------------|-------------------------------|-----------------|-----------------|-------------|-------------|------------|-------|
| Name : ALONGBAR OWARY                                                                                                    |                               |                 |                 |             |             |            |       |
| <i>Son / Daughter of</i> : GOBIN OWARY<br>BAILE OWARY                                                                    |                               |                 |                 |             | Passport si | ze photo   |       |
| College/School : BIJNI COLLEGE                                                                                           |                               |                 |                 |             |             |            |       |
| <i>Roll</i> : 0231 <i>No</i> :                                                                                           | 00006                         |                 |                 | _           |             |            |       |
| Registration No: 067747 Session: 2023-24                                                                                 |                               |                 |                 |             | Signa       | ture       |       |
| Higher Secondary 1st year Examination                                                                                    | n,2024 comme                  | ncing on the 2  | 1st March,      | 2024        |             |            |       |
| Note:- (a) Subjects for Examination:                                                                                     | CORE SU                       | JBJECTS         | EL              | ECTIVE      | SUBJECT     | ſS         |       |
|                                                                                                                          | ENGL                          | MBOD            | ADBD            | EDUC        | LOPH        | POSC       | EVS   |
| (b) Hours of Examination:                                                                                                | Morning: Fr<br>Afternoon : Fr |                 |                 |             | I           |            | L1    |
| N.B:- * Any alteration made in the entries<br>candidate liable for disqualification<br>* Candidate must carry this Admit | on for sitting at             | this or any sub | osequent Ex     | amination.  | e Council r | enders the | :     |
| Counter Signature                                                                                                        |                               |                 |                 |             |             |            |       |
|                                                                                                                          |                               |                 | Janx            | nj Si       | rtha Km     |            |       |
|                                                                                                                          |                               |                 |                 |             | -           |            |       |
| Officer-in-Charge<br>Examination Centre                                                                                  |                               | ٨               | Co<br>ssam Higl | ontroller o |             |            | unail |
| (Office Seal)                                                                                                            |                               | A               | .55a111 1 11g1  |             | hati - 21   | cation CC  | Junen |
|                                                                                                                          |                               |                 |                 |             |             |            |       |