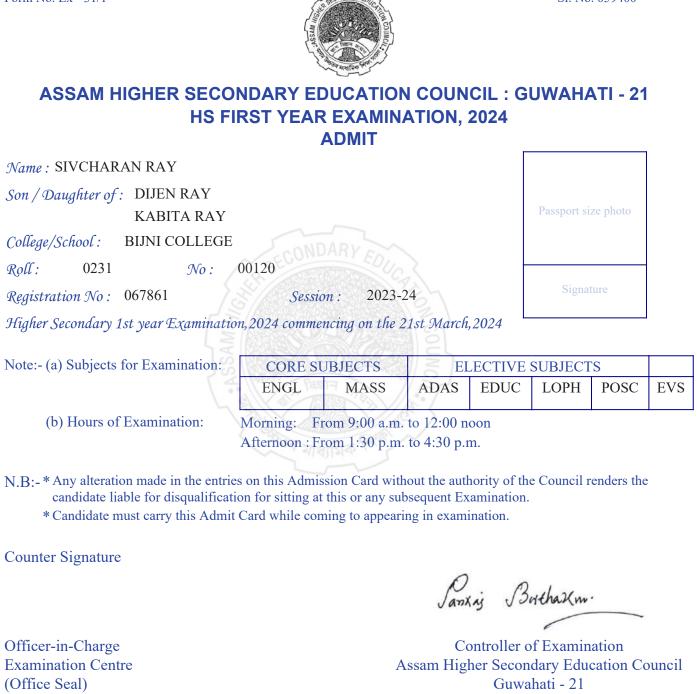

| ASSAM HIGHER SECOI<br>HS FII                                                                                             | RST YEAR                      |                 |             |             | UWAH        | ATI - 21   |        |
|--------------------------------------------------------------------------------------------------------------------------|-------------------------------|-----------------|-------------|-------------|-------------|------------|--------|
| Name : AMIN BASUMATARY                                                                                                   |                               |                 |             |             |             |            |        |
| <i>Son / Daughter of</i> : DILIP BASUMA<br>BIHULA BASUM                                                                  |                               |                 |             |             | Passport si | ze photo   |        |
| College/School: BIJNI COLLEGE<br>Roll: 0231 No:                                                                          | 00008                         |                 |             | _           |             |            |        |
| Registration No: 067749                                                                                                  | Sessio                        | m: 2023-2       | 24          |             | Signa       | ture       |        |
| Higher Secondary 1st year Examination                                                                                    | n,2024 comme1                 | ncing on the 2  | lst March,  | 2024        |             |            |        |
| Note:- (a) Subjects for Examination: CORE SUBJECTS ELECTIVE SUBJECTS                                                     |                               |                 |             |             |             | <u>S</u>   |        |
|                                                                                                                          | ENGL                          | MBOD            | ADBD        | EDUC        | LOPH        | POSC       | EVS    |
|                                                                                                                          | Morning: Fr<br>Afternoon : Fr |                 |             |             | Į           | 1          | 11     |
| N.B:- * Any alteration made in the entries<br>candidate liable for disqualification<br>* Candidate must carry this Admit | on for sitting at             | this or any sub | osequent Ex | amination.  | e Council r | enders the |        |
| Counter Signature                                                                                                        |                               |                 |             |             |             |            |        |
|                                                                                                                          |                               |                 | Janx        | ing B       | vitha Km    |            |        |
| Officer in Charge                                                                                                        |                               |                 |             | ontroller o | -           |            |        |
| Officer-in-Charge<br>Examination Centre                                                                                  |                               | А               | lssam Higl  |             |             |            | ouncil |
| (Office Seal)                                                                                                            |                               |                 | 0           |             | hati - 21   |            |        |